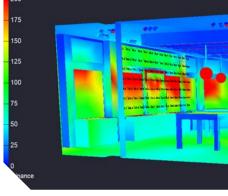

At Loeb, we work in conjunction with your design and engineering team on the perfect fixture, location, and color temperature to maximize your space and investment. We help with:

- Concept to specification
- Value engineering existing specifications
- Full photometric design & analysis using AGi32, Visual, and/or SketchUp 3D modeling
- Financial payback analysis
- Energy-saving calculations
- Dedicated team with a combined 100+ years' experience in lighting, controls, & design applications