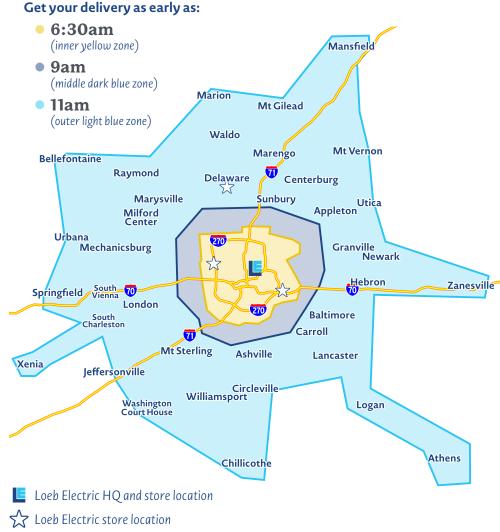

# **Delivery Route Schedule**

The <u>days</u> we deliver to a city are listed below. The <u>times</u> of delivery are based on three zones, as outlined in the map below.

## **Delivery** Areas

#### Monday-Friday:

Baltimore, Carroll, Delaware, Granville, Hebron, Lancaster, London, Marysville, Mt. Sterling, Newark, Sunbury

#### Monday & Thursday:

Ashville, Athens, Circleville, Logan, Williamsport

#### Wednesday & Friday:

Bellefontaine, Milford Center, Mechanicsburg, Raymond, South Charleston, South Vienna, Springfield, Urbana, Xenia

#### **Tuesday only:**

Appleton, Centerburg, Mansfield, Marengo, Marion, Mt. Gilead, Mt. Vernon, Utica, Waldo

#### Thursday only:

Chillicothe