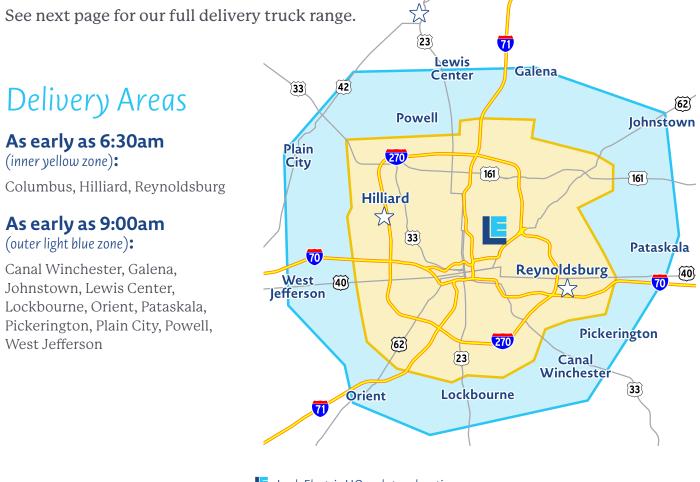

## Local Delivery Route Schedule

Columbus-area local delivery <u>days</u> run Monday through Friday. Local delivery <u>times</u> are based on two zones, as outlined in the map below.

- Loeb Electric HQ and store location
- $\stackrel{\bullet}{\underbrace{\phantom{aa}}}$  Loeb Electric store location