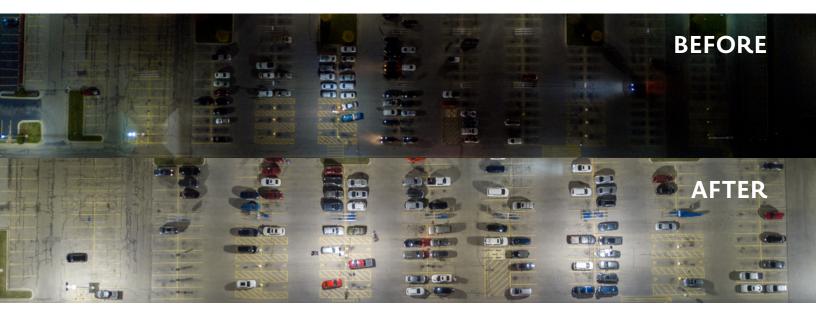

## **EXECUTIVE SUMMARY**

Walmart chose Loeb Electric, already a trusted partner, to help manage and execute a lighting upgrade on over 2200 parking lots—including site auditing, local lighting ordinance compliance, project management, installation labor, and inventory management. Loeb made a major investment in technology to ensure successful communication and implementation, completing the projects on time and on budget, while ultimately achieving a 76% reduction in energy usage.

## LOEB PROJECT SUMMARY\*

2200+ locations

**160,000+** light fixtures & wall packs upgraded

76% reduction in energy usage

**\$375M+** operating savings (over 10 years)

\*Stats from 2014-2020

#### The Challenges

Walmart's green initiative included upgrading parking lots to LED lighting across their North American locations. Challenges included lighting ordinance restrictions, labor, and weather (where flexibility is key). When their initial installation team began to fall behind schedule, what they needed most was a partner to execute this massive project, so they turned to Loeb Electric.

#### The Solution

With a solid relationship already built, Walmart entrusted a large portion of the project to Loeb Electric. Loeb used auditing software that brought digitized auditing results to the retailer for the first time, streamlining the process to ensure the correct materials and quantities were ordered. With the audit reports in hand, Loeb's lighting design experts made recommendations for fixture modifications, while driving design compliance with local city ordinances.