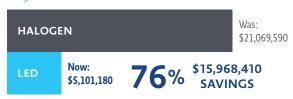

# 76% Energy Cost Savings

Net Present Value ... \$11,725,941 Internal Return Rate ..... 99.90%

\*Calculations are estimates based on registered data prior to project inception. Fixtures are Energy Star rated.

# **Energy Savings Comparison**

10 year cost\*

\*Based on listed data.

consisted of replacing their PAR30 lamps, and the volume of work was staggering: specifying a product, analyzing stores, assessing financials, procuring the product, coordinating installation, and administering the rebate process for 80,000 lamps in over 800 locations in every region of the United States!